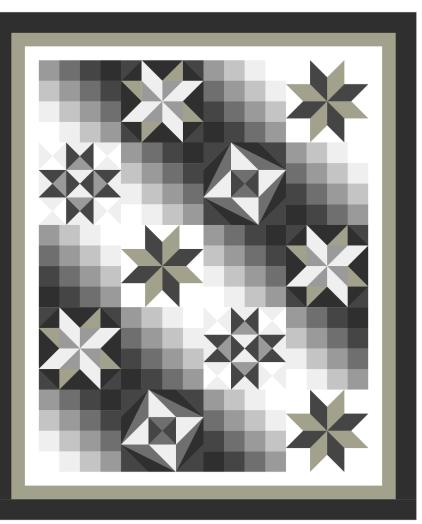

## Bargello Sampler

#### **Fabric Requirements**

| Fabric # | Colour                                 | Lap -          | Queen -        |                     |
|----------|----------------------------------------|----------------|----------------|---------------------|
|          |                                        | Meterage       | Meterage       |                     |
| 1        | Lightest                               | 1.25 m (1 ¾ y) | 2 m (2 ¼ y)    | *incl. 1st border   |
| 2        | Light medium light                     | 0.75 m (% y)   | 1.45 m (1 ½ y) |                     |
| 3        | Light medium                           | 0.4 m (½ y)    | 0.65 m (¾ y)   |                     |
| 4        | Medium                                 | 0.8 m (℁ y)    | 1.2 m (1 ⅓ y)  |                     |
| 5        | Medium dark                            | 0.65 m (¾ y)   | 1.1 m (1 ¼ y)  |                     |
| 6        | Dark medium dark                       | 0.9 m (1 y)    | 1.65 m (1 ⅔ y) |                     |
| 7        | Darkest                                | 2.1 m (2 ⅓ y)  | 3 m (3 ⅓ y)    | *incl. outer border |
| 8        | Accent (around the value of #4 medium) | 0.8 m (℁ y)    | 1.3 m (1 ½ y)  | *incl. 2nd border   |

Note: Fabrics 1 through 7 should have a gradated value with clear definition between each, with Fabric 1 being very light and Fabric 7 being very dark.