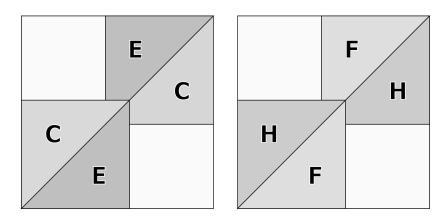

### Fabric C

- $\rightarrow$  Cut (1, 2, 3) strips 3 ¼" x WOF
- → Subcut (12, 20, 36) 3 ¼" squares

#### Fabric E

- $\rightarrow$  Cut (1, 2, 3) strips 3 ¼" x WOF
- → Subcut (12, 20, 36) 3 ¼" squares

## Fabric F

- $\rightarrow$  Cut (1, 2, 3) strips 3 ¼" x WOF
- → Subcut (12, 20, 36) 3 ¼" squares

## Fabric H

- $\rightarrow$  Cut (1, 2, 3) strips 3 ¼" x WOF
- → Subcut (12, 20, 36) 3 ¼" squares

Make (24, 40, 72) of each Trim to 2 ½" x 4 ½"