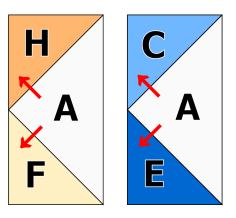

#### **Fabric A**

- $\rightarrow$  Cut (2, 3, 6) strips 5  $\frac{3}{4}$ " x WOF
- → Subcut (12, 20, 36) 5 ¾" squares

### Fabric C

- $\rightarrow$  Cut (1, 2, 3) strips 3 ¼" x WOF
- → Subcut (12, 20, 36) 3 ¼" squares

#### Fabric E

- $\rightarrow$  Cut (1, 2, 3) strips 3 ¼" x WOF
- → Subcut (12, 20, 36) 3 ¼" squares

## Fabric F

- $\rightarrow$  Cut (1, 2, 3) strips 3 ¼" x WOF
- → Subcut (12, 20, 36) 3 ¼" squares

## Fabric H

- $\rightarrow$  Cut (1, 2, 3) strips 3 ¼" x WOF
- → Subcut (12, 20, 36) 3 ¼" squares

Make (24, 40, 72) of each Trim to 2 ½" x 4 ½"