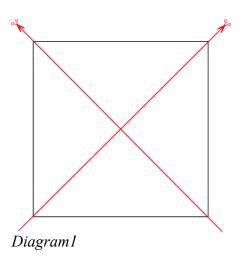

### Fabric A

From 2 (3, 3) 21" squares that were cut in Week Two

subcut into quarter square triangles (diagram1)

From 2 (2, 2) 11  $\frac{1}{2}$ " squares that we cut in Week Two

subcut into half square triangles (diagram2)