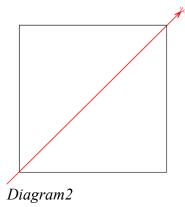

### Fabric A

From 2 (3, 3) 21" squares that were cut in Week Two

subcut into quarter square triangles (diagram1)

From 2 (2, 2) 11  $\frac{1}{2}$ " squares that we cut in Week Two

subcut into half square triangles (diagram2)