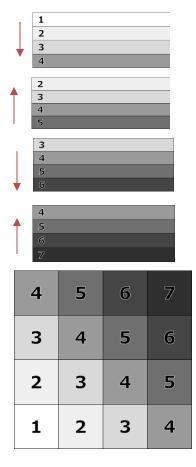

### **Make Stratas**

Strata #1: make 1(2) stratas. Press Seams towards Fabric 4

Strata #2: make 1(2) stratas. Press seams towards Fabric 2

Strata #3: make 1(2) stratas. Press seams towards Fabric 6

Strata #4: make 1(2) stratas. Press seams towards Fabric 4

Cut each strata into 10 (21) 3 ½" pieces.

Sew together as per diagram nesting seams.